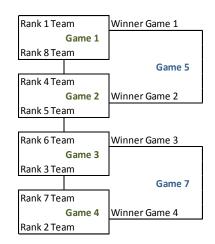

#### Brackets

\*non-completed brackets

#### AA - Major Double Elim Bracket

### AA Double Elim Bracket

| Rank 9 Team  |        | Winner Game 1 |  |
|--------------|--------|---------------|--|
|              | Game 1 |               |  |
| Rank 16 Te   | eam    |               |  |
|              |        | Game 5        |  |
| Rank 12 Te   | eam    |               |  |
|              | Game 2 | Winner Game 2 |  |
| Rank 13 Te   | eam    |               |  |
|              |        |               |  |
| Rank 14 Team |        | Winner Game 3 |  |
|              | Game 3 |               |  |
| Rank 11 Te   | eam    |               |  |
|              |        | Game 7        |  |
| Rank 15 Team |        |               |  |
|              | Game 4 | Winner Game 4 |  |
| Rank 10 Te   | eam    |               |  |