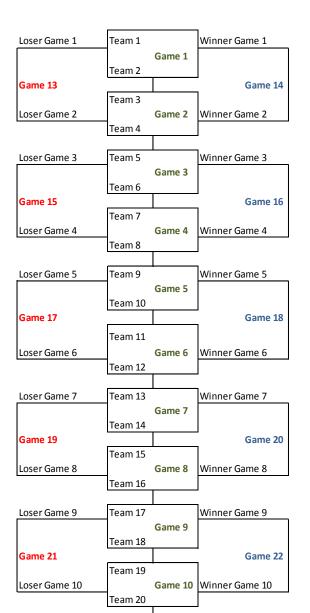

# SAMPLE BRACKET

## **Qualification Games for Rankings**

## Rankings

Loser Game 11

Loser Game 12

Game 23

Team 21

Team 22

Team 23

Team 24

Game 11

Winner Game 11

Game 12 Winner Game 12

Game 24

| RANK | TEAM | Wins | Losses | Bracket |
|------|------|------|--------|---------|
| 1    |      | 2    | 0      | Major   |
| 2    |      | 2    | 0      | Major   |
| 3    |      | 2    | 0      | Major   |
| 4    |      | 2    | 0      | Major   |
| 5    |      | 2    | 0      | Major   |
| 6    |      | 2    | 0      | Major   |
| 7    |      | 1    | 1      | Major   |
| 8    |      | 1    | 1      | Major   |
| 9    |      | 1    | 1      | AA      |
| 10   |      | 1    | 1      | AA      |
| 11   |      | 1    | 1      | AA      |
| 12   |      | 1    | 1      | AA      |
| 13   |      | 1    | 1      | AA      |
| 14   |      | 1    | 1      | AA      |
| 15   |      | 1    | 1      | AA      |
| 16   |      | 1    | 1      | AA      |
| 17   |      | 1    | 1      | A       |
| 18   |      | 1    | 1      | A       |
| 19   |      | 0    | 2      | А       |
| 20   |      | 0    | 2      | А       |
| 21   |      | 0    | 2      | А       |
| 22   |      | 0    | 2      | А       |

0

0

2 A

2 A

23

24