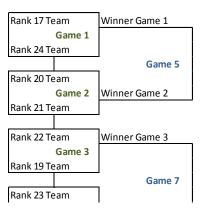

Elim Bracket



### AA Double Elim Bracket

| Rank 9 Team  |        | Winner Game 1 |  |
|--------------|--------|---------------|--|
|              | Game 1 |               |  |
| Rank 16 Te   | eam    |               |  |
|              |        | Game 5        |  |
| Rank 12 Te   | eam    |               |  |
|              | Game 2 | Winner Game 2 |  |
| Rank 13 Te   | eam    |               |  |
|              |        |               |  |
| Rank 14 Team |        | Winner Game 3 |  |
|              | Game 3 |               |  |
| Rank 11 Te   | eam    |               |  |
|              |        | Game 7        |  |
| Rank 15 Team |        |               |  |
|              | Game 4 | Winner Game 4 |  |
| Rank 10 Te   | eam    |               |  |

#### A-Major Double Elim Bracket