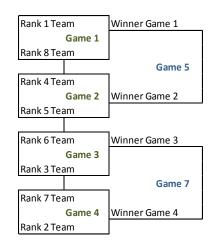

| 0      | Major   |
| 7    |      | 1    | 1      | Major   |
| 8    |      | 1    | 1      | Major   |
| 9    |      | 1    | 1      | AA      |
| 10   |      | 1    | 1      | AA      |
| 11   |      | 1    | 1      | AA      |
| 12   |      | 1    | 1      | AA      |
| 13   |      | 1    | 1      | AA      |
| 14   |      | 1    | 1      | AA      |
| 15   |      | 1    | 1      | AA      |
| 16   |      | 1    | 1      | AA      |
| 17   |      | 1    | 1      | A       |
| 18   |      | 1    | 1      | A       |
| 19   |      | 0    | 2      | А       |
| 20   |      | 0    | 2      | А       |
| 21   |      | 0    | 2      | А       |
| 22   |      | 0    | 2      | А       |

0

0

2 A

2 A

23

24

#### Brackets

\*non-completed brackets

#### AA - Major Double Elim Bracket



#### AA Double Elim Bracket

| Rank 9 Team  |        | Winner Game 1 |  |
|--------------|--------|---------------|--|
|              | Game 1 |               |  |
| Rank 16 Te   | eam    |               |  |
|              |        | Game 5        |  |
| Rank 12 Te   | eam    |               |  |
|              | Game 2 | Winner Game 2 |  |
| Rank 13 Te   | eam    |               |  |
|              |        |               |  |
| Rank 14 Team |        | Winner Game 3 |  |
|              | Game 3 |               |  |
| Rank 11 Te   | eam    |               |  |
|              |        | Game 7        |  |
| Rank 15 Team |        |               |  |
|              | Game 4 | Winner Game 4 |  |
| Rank 10 Te   | eam    |               |  |

#### A-Major Double Elim Bracket