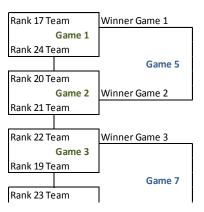

#### AA Double Elim Bracket

| Rank 9 Team  |        | Winner Game 1 |  |
|--------------|--------|---------------|--|
|              | Game 1 |               |  |
| Rank 16 Te   | eam    |               |  |
|              |        | Game 5        |  |
| Rank 12 Te   | eam    |               |  |
|              | Game 2 | Winner Game 2 |  |
| Rank 13 Te   | eam    |               |  |
|              |        |               |  |
| Rank 14 Team |        | Winner Game 3 |  |
|              | Game 3 |               |  |
| Rank 11 Te   | eam    |               |  |
|              |        | Game 7        |  |
| Rank 15 Team |        |               |  |
|              | Game 4 | Winner Game 4 |  |
| Rank 10 Te   | eam    |               |  |

#### A-Major Double Elim Bracket