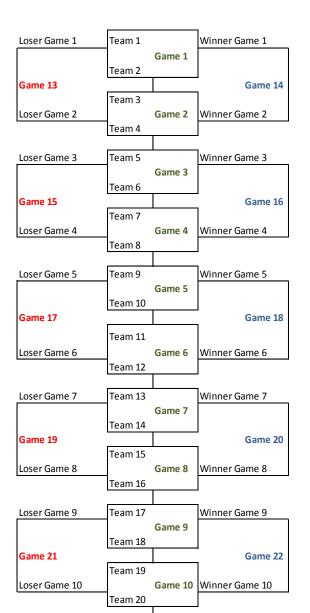

# SAMPLE BRACKET

### **Qualification Games for Rankings**

## Rankings

Loser Game 11

Loser Game 12

Game 23

Team 21

Team 22

Team 23

Team 24

Game 11

Winner Game 11

Game 12 Winner Game 12

Game 24

| RANK | TEAM | Wins | Losses | Bracket |
|------|------|------|--------|---------|
| 1    |      | 2    | 0      | Major   |
| 2    |      | 2    | 0      | Major   |
| 3    |      | 2    | 0      | Major   |
| 4    |      | 2    | 0      | Major   |
| 5    |      | 2    | 0      | Major   |
| 6    |      | 2    | 0      | Major   |
| 7    |      | 1    | 1      | Major   |
| 8    |      | 1    | 1      | Major   |
| 9    |      | 1    | 1      | AA      |
| 10   |      | 1    | 1      | AA      |
| 11   |      | 1    | 1      | AA      |
| 12   |      | 1    | 1      | AA      |
| 13   |      | 1    | 1      | AA      |
| 14   |      | 1    | 1      | AA      |
| 15   |      | 1    | 1      | AA      |
| 16   |      | 1    | 1      | AA      |
| 17   |      | 1    | 1      | A       |
| 18   |      | 1    | 1      | A       |
| 19   |      | 0    | 2      | А       |
| 20   |      | 0    | 2      | А       |
| 21   |      | 0    | 2      | А       |
| 22   |      | 0    | 2      | А       |

0

0

2 A

2 A

23

24