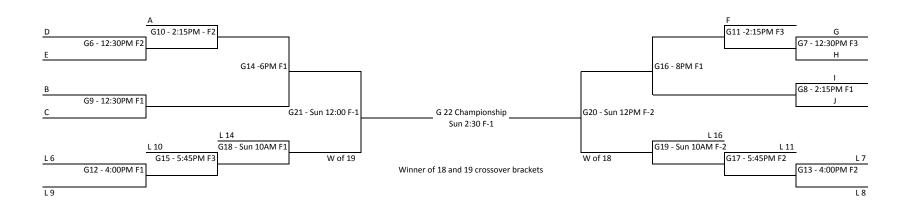

| F2 - 9AM                             | CPI vs Kingston         | Win to A Loss to G | 10th Annual Molly Sherman Memorial<br>May 28-29, 2016<br>Three Game Guarantee Format |
|--------------------------------------|-------------------------|--------------------|--------------------------------------------------------------------------------------|
| F1 - 9AM                             | ESA vs Farmersville     | Win to F Loss to C |                                                                                      |
| F3 - 9AM                             | Rampage vs BBK Softball | Win to D Loss to H | 1st - \$1,000<br>2nd - \$500                                                         |
| F2 - 10:45AM Bombers vs Renegades    |                         | Win to B Loss to I | 3rd - \$150<br>4th - \$150                                                           |
| F1 - 10:45AM Naturals vs CanAm Power |                         | Win to J Loss to E |                                                                                      |
|                                      |                         |                    | * Previous Field 2 is now Field 3                                                    |
|                                      |                         |                    | * Previous Field 3 is now Field 2                                                    |