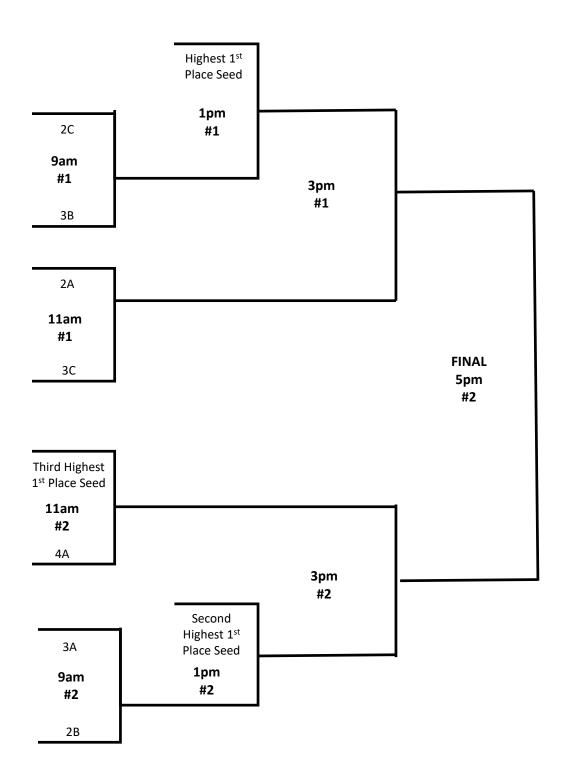

|
| Saturday | 1:30pm  | Diamond #3 | Linwood             | VS | Durham Diamondbacks |
| Saturday | 3:30pm  | Diamond #1 | Elmira Expos        | VS | Glanworth Gators    |
| Saturday | 3:30pm  | Diamond #2 | Reese's A's         | VS | Owen Sound Jrs      |
| Saturday | 3:30pm  | Diamond #3 | New Hamburg Jrs     | VS | Predators           |
| Saturday | 5:30pm  | Diamond #1 | St. Paul's Generals | VS | Durham Diamondbacks |
| Saturday | 5:30pm  | Diamond #2 | Outlaws             | VS | Wellesley Jrs       |
| Saturday | 5:30pm  | Diamond #3 | Linwood             | VS | Da Hogs             |
| Saturday | 7:30pm  | Diamond #1 | Waterdown Hammer    | VS | Predators           |
| Saturday | 7:30pm  | Diamond #2 | New Hamburg Jrs     | VS | Wiarton Nationals   |



## Championship Sunday