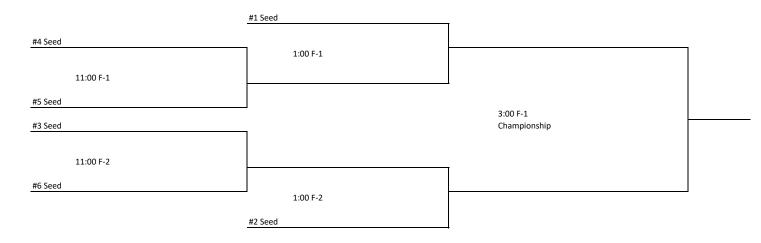

## Seeding/Playoff Rules

Top two teams from each pool advance to playoffs Top two overall teams get the byes International Rule will start in the 8th inning Games must have a winner